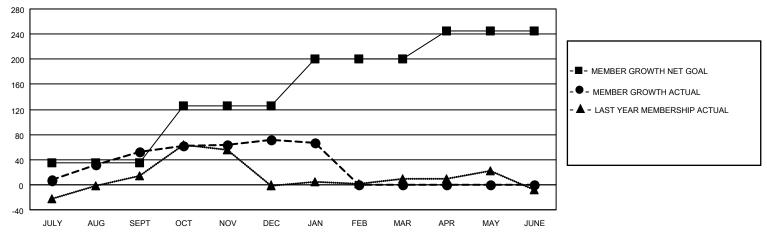

## GOALS AND ACTUAL MEMBERS CUMULATIVE

| DROPPED CLUBS: 1           |     | 49 CLUBS OF 83 ADDED 1 OR MORE<br>NEW MEMBERS | GENDER DISTRIBUTION  MALE 2,239 (72.30%) |              |       |
|----------------------------|-----|-----------------------------------------------|------------------------------------------|--------------|-------|
| DROPPED MEMBERS            |     |                                               | FEMALE                                   | 858 (27.70%) |       |
| DECEASED                   | 14  | CLICK HERE FOR CUMULATIVE                     | TOTAL FAMILY UNIT MEMBERS                |              | 1,123 |
| CLUB CANCELLED 0 OTHER 283 |     | MEMBERSHIP DATA                               | FAMILY MEMBERS PAYING HALF               |              | 612   |
| TOTAL                      | 297 |                                               | DOES                                     |              |       |

## MONTHLY MEMBERSHIP PROGRESS REPORT

LOCATION INDIA District 322 D Results as of: 1/31/2021

| Clubs         |               |             |               | Members               |                        |                         |                                                    |  |
|---------------|---------------|-------------|---------------|-----------------------|------------------------|-------------------------|----------------------------------------------------|--|
|               | RESULTS FOR   | R 2020-2021 |               | RESULTS FOR 2020-2021 |                        |                         |                                                    |  |
| QUARTER       | NEW CLUB GOAL | NEW CLUBS   | DROPPED CLUBS | QUARTER MEM           | BER GROWTH NET<br>GOAL | MEMBER GROWTH<br>ACTUAL | DROPPED<br>MEMBERS ACTUAL<br>(including transfers) |  |
| JULY/AUG/SEPT | 2             | 1           | 1             | JULY/AUG/SEPT         | 35                     | 142                     | 88                                                 |  |
| OCT/NOV/DEC   | 2             | 4           | 0             | OCT/NOV/DEC           | 91                     | 229                     | 205                                                |  |
| JAN/FEB/MAR   | 1             | 0           | 0             | JAN/FEB/MAR           | 75                     | 0                       | 4                                                  |  |
| APR/MAY/JUNE  | 1             | 0           | 0             | APR/MAY/JUNE          | 44                     | 0                       | 0                                                  |  |