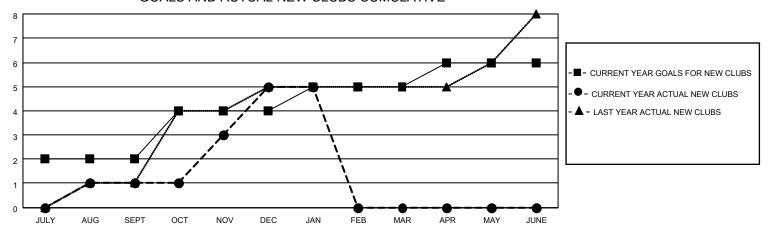

## GOALS AND ACTUAL NEW CLUBS CUMULATIVE

## MONTHLY MEMBERSHIP PROGRESS REPORT

LOCATION INDIA District 322 D Results as of: 1/31/2021

| Clubs         |               |             |               | Members               |                        |                         |                                                    |  |
|---------------|---------------|-------------|---------------|-----------------------|------------------------|-------------------------|----------------------------------------------------|--|
|               | RESULTS FOR   | R 2020-2021 |               | RESULTS FOR 2020-2021 |                        |                         |                                                    |  |
| QUARTER       | NEW CLUB GOAL | NEW CLUBS   | DROPPED CLUBS | QUARTER MEM           | BER GROWTH NET<br>GOAL | MEMBER GROWTH<br>ACTUAL | DROPPED<br>MEMBERS ACTUAL<br>(including transfers) |  |
| JULY/AUG/SEPT | 2             | 1           | 1             | JULY/AUG/SEPT         | 35                     | 142                     | 88                                                 |  |
| OCT/NOV/DEC   | 2             | 4           | 0             | OCT/NOV/DEC           | 91                     | 229                     | 205                                                |  |
| JAN/FEB/MAR   | 1             | 0           | 0             | JAN/FEB/MAR           | 75                     | 0                       | 4                                                  |  |
| APR/MAY/JUNE  | 1             | 0           | 0             | APR/MAY/JUNE          | 44                     | 0                       | 0                                                  |  |